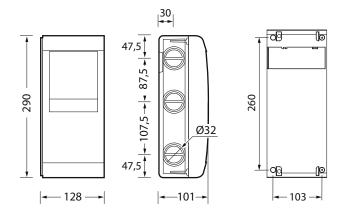

#### Low temperature cold rooms

**Dimensions (mm)** 

| 4 output relay             | s model 🔤     | 8°C             |                   |     |        |                        |    |      |  |  |
|----------------------------|---------------|-----------------|-------------------|-----|--------|------------------------|----|------|--|--|
| output                     |               |                 |                   |     | inputs |                        |    |      |  |  |
|                            | Relays        |                 |                   |     |        | Sensors/Digital inputs |    |      |  |  |
| Compressor Defrost heaters |               | Evaporator fans | aux/light         | B1  | B2     | B3                     | B4 | B5   |  |  |
| $\square$                  |               | 88              |                   | NTC |        | NTC<br>Digital inputs  |    |      |  |  |
| 2 HP, 230 Vac              | 16 A, 230 Vac | 8 A, 230 Vac    | 8 A, voltage free |     |        | Digi                   |    | puis |  |  |