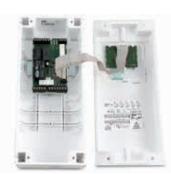

#### Easy to use

SmartCella is easy to use thanks to its user interface, with a touch keypad and large buttons. Installation is simplified thanks to DIN rail in the box for fast wall mounting and the already widely used ir33 DIN wiring diagrams.

#### Flexible and expandable

IP65 box is specifically designed for small cold room requirements: slim shape to be placed in the little space available, but still flexible to integrate additional components inside, such as:

- 3Hp relay
- Isolator, auxiliary terminal board
- Contactor

- Smart solution based on ir33+ logic and experience
- Intuitive user interface
- Flexible IP65 box ready for additional components
- Modbus and Carel protocols with auto-recognition
- DIN rail for fast wall mounting